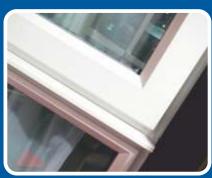

# The Royale Putty-Line Window

Our Royale Putty-line Steel Replacement Windows are an evolution of our Royale stepped windows. They are also one of the slimmest thermally broken aluminium windows on the market designed to replicate traditional putty glazed steel windows. They are perfect for replacement and refurbishment projects, are highly secure, thermally efficient and cost much less than actual steel windows.

#### **Features**

- The perfect affordable replacement for traditional putty glazed old steel windows.
- · Available with coupled or transom construction options.
- Slim thermally broken aluminium profiles with a depth of just 33mm.
- Maintenance free aluminum.
- Ease of installation no need to cut back plaster, brick or existing subframes.
- Can be installed into existing or new timber subframes or direct to brick.
- Ultra slim sight-lines.
- · Highly secure with modern locking.
- All glazed with high specification, Diamant / Planitherm Total+, Krypton gas filled double glazed sealed units.
- Uses the latest in-line Polyamide break to achieve excellent thermal performance.
- Suitable for use in period properties, listed buildings, heritage and conservation areas.
- Standard colours include White, Black or dual Black Out White In (all matt finish)
- Also available in over 200 single or dual RAL colours.