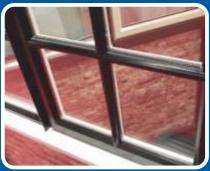

# The Royale Putty-Line Window

Our Royale Putty-line Steel Replacement Windows are an evolution of our Royale stepped windows. They are also one of the slimmest thermally broken aluminium windows on the market designed to replicate traditional putty glazed steel windows. They are perfect for replacement and refurbishment projects, are highly secure, thermally efficient and cost much less than actual steel windows.

The outerframe is just 33mm front to back, allowing you to easily replace steel windows without having to cut back the plaster, brick or existing wooden sub-frames, speeding up installation times and reducing costs. These windows use the latest in-line 'Polyamide'

## **Performance**

Wind Resistance

**Authentic Putty-Line Effect** 

Range Of Over 200 Colours

High Quality Hardware

Replica A-Shaped Astragal Bars

**Dummy Parliament Hinges** 