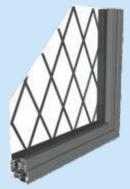

# **Glass Options**

Our Royale Putty-line windows are available with a range of different glass as well as cosmetic additions to help create that period style.

Diamond Leads

**Square Leads** 

A-Shaped Astragal Bar