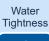

The outerframe is just 33mm front to back, allowing you to easily replace steel windows without having to cut back the plaster, brick or existing wooden sub-frames, speeding up installation times and reducing costs. These windows use the latest in-line 'Polyamide'

thermal break technology, as well as high pe rformance glass filled with Krypton gas to provide maximum thermal efficiency, without compromising on aesthetic appearance.