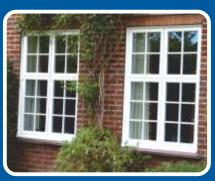

# The Royale Putty-Line Window

Our Royale Putty-line Steel Replacement Windows are an evolution of our Royale stepped windows. They are also one of the slimmest thermally broken aluminium windows on the market designed to replicate traditional putty glazed steel windows. They are perfect for replacement and refurbishment projects, are highly secure, thermally efficient and cost much less than actual steel windows.

#### **Features**

- The perfect affordable replacement for traditional putty glazed old steel windows.
- · Available with coupled or transom construction options.
- Slim thermally broken aluminium profiles with a depth of just 33mm.
- Maintenance free aluminum.
- Ease of installation no need to cut back plaster, brick or existing subframes.
- Can be installed into existing or new timber subframes or direct to brick.
- Ultra slim sight-lines.
- · Highly secure with modern locking.
- All glazed with high specification, Diamant / Planitherm Total+, Krypton gas filled double glazed sealed units.
- Uses the latest in-line Polyamide break to achieve excellent thermal performance.
- Suitable for use in period properties, listed buildings, heritage and conservation areas.
- Standard colours include White, Black or dual Black Out White In (all matt finish)
- Also available in over 200 single or dual RAL colours.