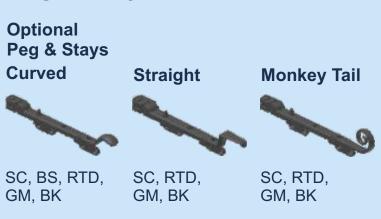

#### Peg & Stays

|  | Colour        | Code |
|--|---------------|------|
|  | Satin Chrome  | SC   |
|  | Brushed Brass | BS   |
|  | Dark Bronze   | RTD  |
|  | Gun Metal     | GM   |
|  | Antique Black | BK   |