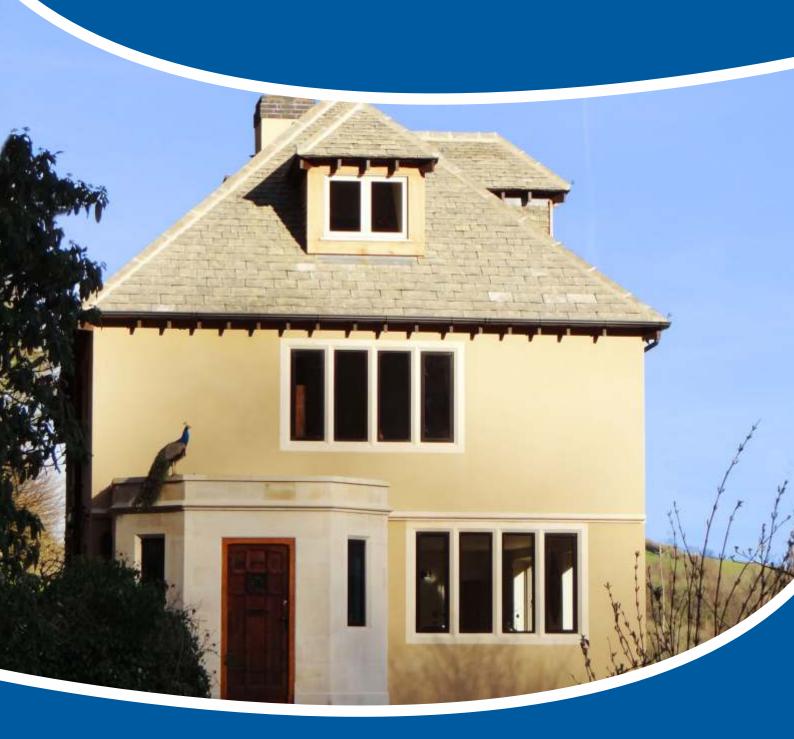

# The Royale Putty-Line Window

Our Royale Putty-line Steel Replacement Windows are an evolution of our Royale stepped windows. They are also one of the slimmest thermally broken aluminium windows on the market designed to replicate traditional putty glazed steel windows. They are perfect for replacement and refurbishment projects, are highly secure, thermally efficient and cost much less than actual steel windows.

#### **Features**

- The perfect affordable replacement for traditional putty glazed old steel windows.
- · Available with coupled or transom construction options.
- Slim thermally broken aluminium profiles with a depth of just 33mm.
- Maintenance free aluminum.
- Ease of installation no need to cut back plaster, brick or existing subframes.
- Can be installed into existing or new timber subframes or direct to brick.
- Ultra slim sight-lines.
- · Highly secure with modern locking.
- All glazed with high specification, Diamant / Planitherm Total+, Krypton gas filled double glazed sealed units.
- Uses the latest in-line Polyamide break to achieve excellent thermal performance.
- Suitable for use in period properties, listed buildings, heritage and conservation areas.
- Standard colours include White, Black or dual Black Out White In (all matt finish)
- Also available in over 200 single or dual RAL colours.