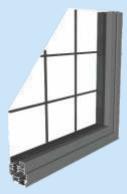

# **Glass Options**

Our Royale Putty-line windows are available with a range of different glass as well as cosmetic additions to help create that period style.

Diamond Leads

**Square Leads** 

A-Shaped Astragal Bar

Horizontal Flat Astragal Bars

Overlapped Flat Astragal Bars

**Butted Flat Astragal Bars** 

Plain Glazing

**Decorative Leads** 

**Square Leads** 

Horizontal Astragal Bars

A-Shaped Bars