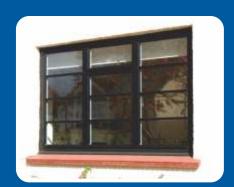

# The Royale Putty-Line Window

Our Royale Putty-line Steel Replacement Windows are an evolution of our Royale stepped windows. They are also one of the slimmest thermally broken aluminium windows on the market designed to replicate traditional putty glazed steel windows. They are perfect for replacement and refurbishment projects, are highly secure, thermally efficient and cost much less than actual steel windows.

#### **Features**

- The perfect affordable replacement for traditional putty glazed old steel windows.
- · Available with coupled or transom construction options.
- Slim thermally broken aluminium profiles with a depth of just 33mm.
- Maintenance free aluminum.
- Ease of installation no need to cut back plaster, brick or existing subframes.
- Can be installed into existing or new timber subframes or direct to brick.
- Ultra slim sight-lines.
- · Highly secure with modern locking.
- All glazed with high specification, Diamant / Planitherm Total+, Krypton gas filled double glazed sealed units.
- Uses the latest in-line Polyamide break to achieve excellent thermal performance.
- Suitable for use in period properties, listed buildings, heritage and conservation areas.
- Standard colours include White, Black or dual Black Out White In (all matt finish)
- Also available in over 200 single or dual RAL colours.