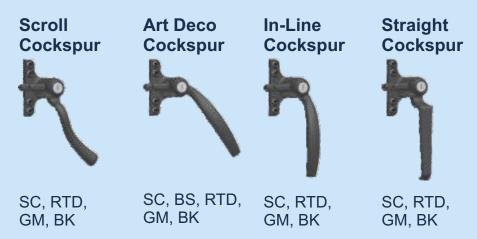

## **Cockspur Locking Handles**

#### Peg & Stays

|  | Colour        | Code |
|--|---------------|------|
|  | Satin Chrome  | SC   |
|  | Brushed Brass | BS   |
|  | Dark Bronze   | RTD  |
|  | Gun Metal     | GM   |
|  | Antique Black | BK   |