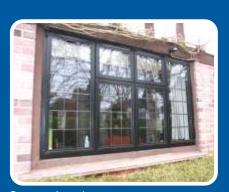

# The Royale Putty-Line Window

Our Royale Putty-line Steel Replacement Windows are an evolution of our Royale stepped windows. They are also one of the slimmest thermally broken aluminium windows on the market designed to replicate traditional putty glazed steel windows. They are perfect for replacement and refurbishment projects, are highly secure, thermally efficient and cost much less than actual steel windows.

#### **Features**

- The perfect affordable replacement for traditional putty glazed old steel windows.
- · Available with coupled or transom construction options.
- Slim thermally broken aluminium profiles with a depth of just 33mm.
- Maintenance free aluminum.
- Ease of installation no need to cut back plaster, brick or existing subframes.
- Can be installed into existing or new timber subframes or direct to brick.
- Ultra slim sight-lines.
- · Highly secure with modern locking.
- All glazed with high specification, Diamant / Planitherm Total+, Krypton gas filled double glazed sealed units.
- Uses the latest in-line Polyamide break to achieve excellent thermal performance.
- Suitable for use in period properties, listed buildings, heritage and conservation areas.
- Standard colours include White, Black or dual Black Out White In (all matt finish)
- Also available in over 200 single or dual RAL colours.