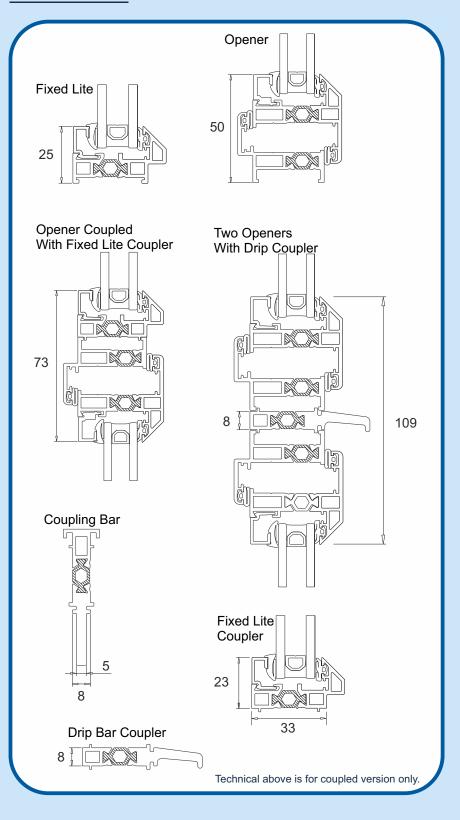

The outerframe is just 33mm front to back, allowing you to easily replace steel windows without having to cut back the plaster, brick or existing wooden sub-frames, speeding up installation times and reducing costs. These windows use the latest in-line 'Polyamide'

thermal break technology, as well as high pe rformance glass filled with Krypton gas to provide maximum thermal efficiency, without compromising on aesthetic appearance.

## **Technical**