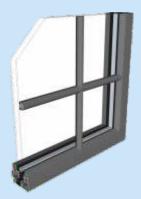

# **Glass Options**

Our Royale Putty-line windows are available with a range of different glass as well as cosmetic additions to help create that period style.

Diamond Leads

**Square Leads** 

A-Shaped Astragal Bar

Horizontal Flat Astragal Bars

Overlapped Flat Astragal Bars

**Butted Flat Astragal Bars** 

Plain Glazing

**Decorative Leads** 

**Square Leads** 

Horizontal Astragal Bars

A-Shaped Bars