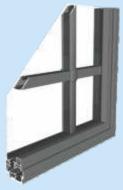

# The Royale Putty-Line Window

Our Royale Putty-line Steel Replacement Windows are an evolution of our Royale stepped windows. They are also one of the slimmest thermally broken aluminium windows on the market designed to replicate traditional putty glazed steel windows. They are perfect for replacement and refurbishment projects, are highly secure, thermally efficient and cost much less than actual steel windows.

The outerframe is just 33mm front to back, allowing you to easily replace steel windows without having to cut back the plaster, brick or existing wooden sub-frames, speeding up installation times and reducing costs. These windows use the latest in-line 'Polyamide'

thermal break technology, as well as high pe rformance glass filled with Krypton gas to provide maximum thermal efficiency, without compromising on aesthetic appearance.