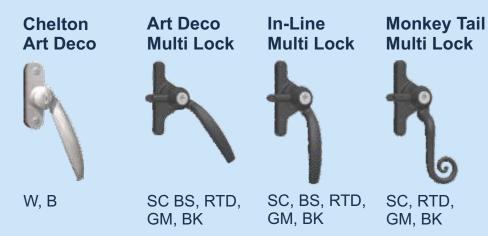

### **Handle Options**

#### **Multipoint Locking Handles**

#### Peg & Stays

|  | Colour        | Code |
|--|---------------|------|
|  | Satin Chrome  | SC   |
|  | Brushed Brass | BS   |
|  | Dark Bronze   | RTD  |
|  | Gun Metal     | GM   |
|  | Antique Black | BK   |