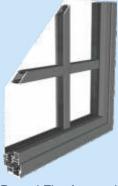

# The Royale Putty-Line Window

Our Royale Putty-line Steel Replacement Windows are an evolution of our Royale stepped windows. They are also one of the slimmest thermally broken aluminium windows on the market designed to replicate traditional putty glazed steel windows. They are perfect for replacement and refurbishment projects, are highly secure, thermally efficient and cost much less than actual steel windows.

The outerframe is just 33mm front to back, allowing you to easily replace steel windows without having to cut back the plaster, brick or existing wooden sub-frames, speeding up installation times and reducing costs. These windows use the latest in-line 'Polyamide'

thermal break technology, as well as high pe rformance glass filled with Krypton gas to provide maximum thermal efficiency, without compromising on aesthetic appearance.