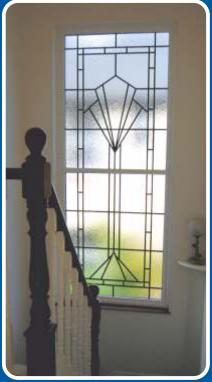

# **Glass Options**

Our Royale Putty-line windows are available with a range of different glass as well as cosmetic additions to help create that period style.

Diamond Leads

**Square Leads** 

A-Shaped Astragal Bar

Horizontal Flat Astragal Bars

Overlapped Flat Astragal Bars

**Butted Flat Astragal Bars** 

Plain Glazing

**Decorative Leads** 

**Square Leads** 

Horizontal Astragal Bars

A-Shaped Bars