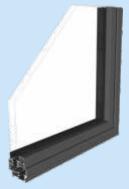

# The Royale Putty-Line Window

Our Royale Putty-line Steel Replacement Windows are an evolution of our Royale stepped windows. They are also one of the slimmest thermally broken aluminium windows on the market designed to replicate traditional putty glazed steel windows. They are perfect for replacement and refurbishment projects, are highly secure, thermally efficient and cost much less than actual steel windows.

The outerframe is just 33mm front to back, allowing you to easily replace steel windows without having to cut back the plaster, brick or existing wooden sub-frames, speeding up installation times and reducing costs. These windows use the latest in-line 'Polyamide'

thermal break technology, as well as high pe rformance glass filled with Krypton gas to provide maximum thermal efficiency, without compromising on aesthetic appearance.