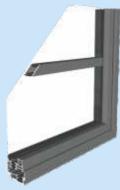

# The Royale Putty-Line Window

Our Royale Putty-line Steel Replacement Windows are an evolution of our Royale stepped windows. They are also one of the slimmest thermally broken aluminium windows on the market designed to replicate traditional putty glazed steel windows. They are perfect for replacement and refurbishment projects, are highly secure, thermally efficient and cost much less than actual steel windows.

The outerframe is just 33mm front to back, allowing you to easily replace steel windows without having to cut back the plaster, brick or existing wooden sub-frames, speeding up installation times and reducing costs. These windows use the latest in-line 'Polyamide'

thermal break technology, as well as high pe rformance glass filled with Krypton gas to provide maximum thermal efficiency, without compromising on aesthetic appearance.